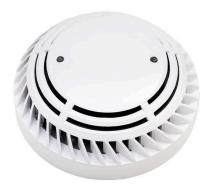

# INTELLIGENT ADDRESSABLE FIRE DETECTORS

The ZEOS-AD series of Intelligent addressable detectors have been designed to be fully compatible with the GFE's addressable fire alarm control panels, JUNO NET, JUNIOR, GEKKO, OCTO+ and G-One.

The ZEOS detector range, in conjunction with GFE's panels, contains algorithms that can accommodate several Alarm thresholds and timed options in combined smoke and heat detector variants. Certified to EN54-5 and EN54-7 the ZEOS-AD series detectors are available in optical, heat and combined smoke/heat detector versions. Optionally they can be fitted with a short-circuit loop isolator.

#### **KEY FEATURES**

- Dual polling LEDs with 360° visibility
- Advanced detection digital communication protocols
- Insect protection with metallic strips
- Easy installation and maintenance
- Sleek low-profile housing
- SMD circuit board design
- High quality and reliability guaranteed