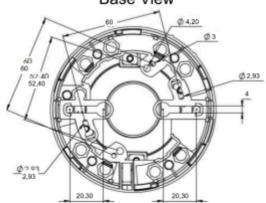

#### DIMENSIONS

### Front View

Side View

Base Mounting

Base View

Isometric View

Note: All dimensions are in mm.

| TECHNICAL SPECIFICATIONS                                                      |                                                                           |  |
|-------------------------------------------------------------------------------|---------------------------------------------------------------------------|--|
| SUPPLY VOLTAGE                                                                | Loop Powered 17-30V DC                                                    |  |
| CURRENT - QUIESCENT                                                           | 450 uA máx.                                                               |  |
| CURRENT - DEVICE IN ALARM                                                     | 4 mA - Alarm LED illuminated                                              |  |
| SENSITIVITY / TEMPERATURE / ISOLATOR                                          | According to EN54-5 or/and EN54-7, EN54-17                                |  |
| CABLE SIZE                                                                    | 0.5-2.5 mm <sup>2</sup>                                                   |  |
| RESET/START-UP TIMES                                                          | 20 seconds max.                                                           |  |
| IP RATING / COLOUR / CASE MATERIAL                                            | IP20 / White or Black / ABS                                               |  |
| HUMIDADE RELATIVA MÁXIMA                                                      | 95% RH Non-Condensing                                                     |  |
| NORMAL / TRANSIENT OPER. TEMPERATURE                                          | 0°C a 50°C / -10°C a 85°C                                                 |  |
| DIMENSIONS / WEIGHT                                                           | 100 (D) x 46.4 (A) mm included base / 92g without base and 144g inc. base |  |
| COMPATIBILITY                                                                 | All GFE addressable systems                                               |  |
| INSTALLATION                                                                  | Ceiling mounting                                                          |  |
| For EN54-13 compliance, please check the control panel manual specifications. |                                                                           |  |