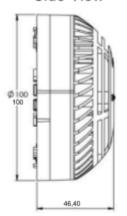

#### DIMENSIONS

### Front View

Side View

Base Mounting

Base View

Isometric View

Note: All dimensions are in mm.

| TECHNICAL SPECIFICATIONS                                                      |                                                                           |  |
|-------------------------------------------------------------------------------|---------------------------------------------------------------------------|--|
| SUPPLY VOLTAGE                                                                | Loop Powered 17-30V DC                                                    |  |
| CURRENT - QUIESCENT                                                           | 450 uA máx.                                                               |  |
| CURRENT - DEVICE IN ALARM                                                     | 4 mA - Alarm LED illuminated                                              |  |
| SENSITIVITY / TEMPERATURE / ISOLATOR                                          | According to EN54-5 or/and EN54-7, EN54-17                                |  |
| CABLE SIZE                                                                    | 0.5-2.5 mm <sup>2</sup>                                                   |  |
| RESET/START-UP TIMES                                                          | 20 seconds max.                                                           |  |
| IP RATING / COLOUR / CASE MATERIAL                                            | IP20 / White or Black / ABS                                               |  |
| HUMIDADE RELATIVA MÁXIMA                                                      | 95% RH Non-Condensing                                                     |  |
| NORMAL / TRANSIENT OPER. TEMPERATURE                                          | 0°C a 50°C / -10°C a 85°C                                                 |  |
| DIMENSIONS / WEIGHT                                                           | 100 (D) x 46.4 (A) mm included base / 92g without base and 144g inc. base |  |
| COMPATIBILITY                                                                 | All GFE addressable systems                                               |  |
| INSTALLATION                                                                  | Ceiling mounting                                                          |  |
| For EN54-13 compliance, please check the control panel manual specifications. |                                                                           |  |