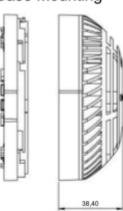

#### DIMENSIONS

### Front View

Side View

Base Mounting

Base View

Isometric View

Note: All dimensions are in mm.

| TECHNICAL SPECIFICATIONS                                                      |                                                                           |  |
|-------------------------------------------------------------------------------|---------------------------------------------------------------------------|--|
| SUPPLY VOLTAGE                                                                | Loop Powered 17-30V DC                                                    |  |
| CURRENT - QUIESCENT                                                           | 450 uA máx.                                                               |  |
| CURRENT - DEVICE IN ALARM                                                     | 4 mA - Alarm LED illuminated                                              |  |
| SENSITIVITY / TEMPERATURE / ISOLATOR                                          | According to EN54-5 or/and EN54-7, EN54-17                                |  |
| CABLE SIZE                                                                    | 0.5-2.5 mm <sup>2</sup>                                                   |  |
| RESET/START-UP TIMES                                                          | 20 seconds max.                                                           |  |
| IP RATING / COLOUR / CASE MATERIAL                                            | IP20 / White or Black / ABS                                               |  |
| HUMIDADE RELATIVA MÁXIMA                                                      | 95% RH Non-Condensing                                                     |  |
| NORMAL / TRANSIENT OPER. TEMPERATURE                                          | 0°C a 50°C / -10°C a 85°C                                                 |  |
| DIMENSIONS / WEIGHT                                                           | 100 (D) x 46.4 (A) mm included base / 92g without base and 144g inc. base |  |
| COMPATIBILITY                                                                 | All GFE addressable systems                                               |  |
| INSTALLATION                                                                  | Ceiling mounting                                                          |  |
| For EN54-13 compliance, please check the control panel manual specifications. |                                                                           |  |